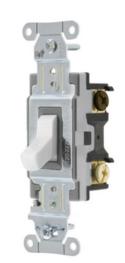

# Switches and Lighting Controls, Commercial Grade, Toggle Switches, General Purpose AC, Four Way, 15A 120/277V AC, Back and Side Wired, White

By Bryant Catalog # CSB415BW

Switches and Lighting Controls, Commercial Grade, Toggle Switches, General Purpose AC, Four Way, 15A 120/277V AC, Back and Side Wired, White

#### General

Color White

Series General Purpose

Style Four Way
Type Toggle
UPC 781786121362