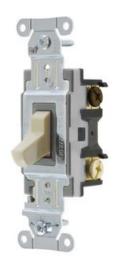

# Switches and Lighting Controls, Commercial Grade, Toggle Switches, General Purpose AC, Four Way, 20A 120/277V AC, Back and Side Wired, Ivory

By Bryant Catalog # CSB420BI

Switches and Lighting Controls, Commercial Grade, Toggle Switches, General Purpose AC, Four Way, 20A 120/277V AC, Back and Side Wired, Ivory

Catalog Number CSB420BI Color Ivory

Series General Purpose
Style Four Way
Type Toggle
UPC 781786738201