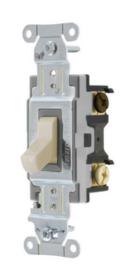

# Switches and Lighting Controls, Commercial Grade, Toggle Switches, General Purpose AC, Four Way, 20A 120/277V AC, Back and Side Wired, Light Almond

By Bryant Catalog # CSB420BLA

Switches and Lighting Controls, Commercial Grade, Toggle Switches, General Purpose AC, Four Way, 20A 120/277V AC, Back and Side Wired, Light Almond

### General

Color Light Almond
Series General Purpose
Style Four Way
Type Toggle
UPC 781786121485