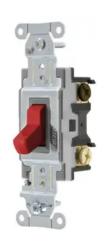

## Switches and Lighting Controls, Commercial Grade, Toggle Switches, General Purpose AC, Four Way, 20A 120/277V AC, Back and Side Wired, Red

By Bryant Catalog # CSB420BRED

Switches and Lighting Controls, Commercial Grade, Toggle Switches, General Purpose AC, Four Way, 20A 120/277V AC, Back and Side Wired, Red

Catalog Number CSB420BRED

Color Red

Series General Purpose

Style Four Way
Type Toggle
UPC 781786121461

**Electrical Ratings** 

Amperage Rating 20 A

Current / Amperage Rating 20 A

Voltage Rating 120/277 VAC Voltage Rating Description 120/277 VAC