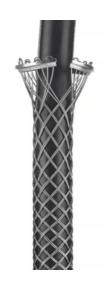

# Conduit Riser Grip, 1 1/2" Conduit, Ring Type, Split Mesh, Lace Closing, 1.00-1.24"

By Bryant Catalog # CSD100L112

Conduit Riser Grip, 11/2" Conduit, Ring Type, Split Mesh, Lace Closing, 1.00-1.24"

## General

Style

Approx Breaking Strength 2,040 lbs Construction Woven

MaterialBronze, Tin CoatedMaterial - Mounting HardwareMounts Inside ConduitOEM Brand NameHubbell BryantSeriesConduit Riser

Split Mesh, Lace Closing, Double Weave

Type Ring Type UPC 781786270527

## **Dimensions**

Conduit Trade Size 11/2 in

### **Conductor Related**

Cable Diameter Range 1-1.24 in
Cable Size 1.00-1.24" (2.54-3.15)