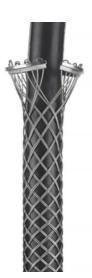

# Conduit Riser Grip, 3" Conduit, Ring Type, Split Mesh, Lace Closing, 1.50-1.74"

By Bryant Catalog # CSD150L3

Conduit Riser Grip, 3" Conduit, Ring Type, Split Mesh, Lace Closing, 1.50-1.74"

#### General

Approx Breaking Strength Construction Material Material - Mounting Hardware OEM Brand Name Series Style

Type UPC 1,880 lbs Woven Bronze, Tin Coated Mounts Inside Conduit Hubbell Bryant Conduit Riser Split Mesh, Lace Closing, Double Weave Ring Type 781786270886