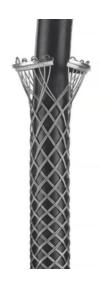

# Conduit Riser Grip, 4" Conduit, Ring Type, Split Mesh, Lace Closing, 1.75-1.99"

By Bryant Catalog # CSD175L4

Conduit Riser Grip, 4" Conduit, Ring Type, Split Mesh, Lace Closing, 1.75-1.99"

**Hubbell Bryant** 

Split Mesh, Lace Closing,

Conduit Riser

1.75 in-1.99 in

1.75-1.99" (4.44-5.05)

# **Application**

Cable Support in Conduit

## **Dimensions**

Conduit Trade Size 4 in