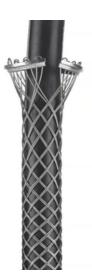

## Conduit Riser Grip, 3" Conduit, Ring Type, Split Mesh, Lace Closing, 2.00-2.49"

By Bryant Catalog # CSD200L3

Conduit Riser Grip, 3" Conduit, Ring Type, Split Mesh, Lace Closing, 2.00-2.49"

3 in

## General

Approx Breaking Strength Construction Material Material - Mounting Hardware OEM Brand Name Series Style

Type UPC 4,300 lbs Woven Bronze, Tin Coated Mounts Inside Conduit Hubbell Bryant Conduit Riser Split Mesh, Lace Closing, Double Weave Ring Type 781786271142

| Dimensions |
|------------|
|------------|

Conductor Related

Cable Diameter Range Cable Size

**Product Assets** 

2 in-2.49 in 2.00-2.49" (5.08-6.32)

HUBBELL