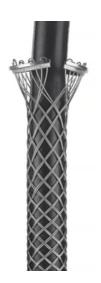

# Conduit Riser Grip, 3 1/2" Conduit, Ring Type, Split Mesh, Lace Closing, 2.00-2.49"

By Bryant Catalog # CSD200L312

Conduit Riser Grip, 3 1/2" Conduit, Ring Type, Split Mesh, Lace Closing, 2.00-2.49"

## **Application**

Cable Support in Conduit

#### General

Approx Breaking Strength 3,910 lbs Construction Woven Material

Material - Mounting Hardware

OEM Brand Name Series

Style

Туре UPC

Bronze, Tin Coated Mounts Inside Conduit **Hubbell Bryant** Conduit Riser

Split Mesh, Lace Closing,

Double Weave

Ring Type 781786271166