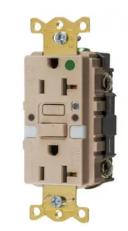

# Receptacle, 20A, Com, HG, Self test, Nightlight, GFR, Almond

By Bryant
Catalog # GFST83ALNL

Receptacle, 20A, Com, HG, Self test, Nightlight, GFR, Almond

| Features | Amperage Rating            | 20 A  |
|----------|----------------------------|-------|
|          | Current / Amperage Rating  | 20 A  |
| • Com    | Voltage Rating             | 125 V |
| • HG     | Voltage Rating Description | 125 V |

# GFRGeneral

UPC

Self testNightlight

Catalog Number GFST83ALNL
Color Almond
Number Of Poles 2-Pole
Series Hospital Grade
Style Standard
Type Heavy Duty

781786150980