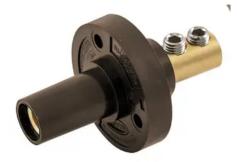

# Single Pole Products, Series 15, Receptacle, Double Set Screw, Brown

By Bryant Catalog # HBL15FRBN

#### Features

- Series 15Double Set Screw
- Brown

#### General

Catalog NumberHBL15FRBNColorBrownEU RoHS IndicatorContact ManufacturerSeriesSeries 15StyleDouble Set Screw FemaleTypeReceptacleUPC783585511122