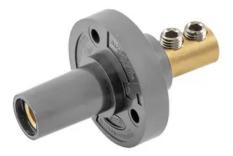

## Single Pole Products, Female Receptacle, 150A 600V AC/DC, Double Set Screw, Gray

By Bryant Catalog # HBL15FRGY

Single Pole Products, Female Receptacle, 150A 600V AC/DC, Double Set Screw, Gray

#### Features

- 150A 600V AC/DC
- Double Set Screw
- Gray

#### General

Catalog Number Color EU ROHS Indicator Series Style Type UPC HBL15FRGY Gray Contact Manufacturer Series 15 Double Set Screw Female Receptacle 783585539072

25