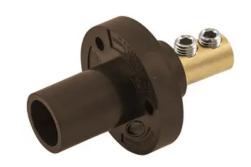

# Single Pole Products, Series 15, Inlet, Double Set Screw, Brown

By Bryant Catalog # HBL15MRBN

Single Pole Products, Series 15, Inlet, Double Set Screw, Brown

# **Features**

- Series 15
- Inlet
- Double Set Screw
- Brown

#### General

Catalog Number HBL15MRBN Color Brown

EU RoHS Indicator Contact Manufacturer

Series Series 15

Style Double Set Screw Male

Type Receptacle UPC 783585511184