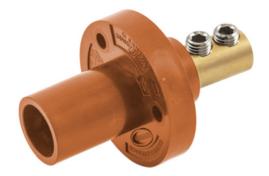

# Single Pole Products, Series 15, Inlet, Double Set Screw, Orange

By Bryant Catalog # HBL15MRO

Single Pole Products, Series 15, Inlet, Double Set Screw, Orange

25

## General

Color Series Style Type UPC Orange Series 15 Double Set Screw Male Receptacle 783585511191