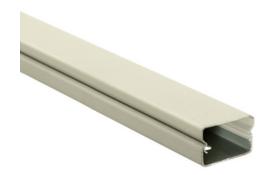

# Metal Raceway, 5' Base/Cover, HBL2000 Series, Ivory

By Bryant Catalog # HBL2000BCIV

Metal Raceway, 5' Base/Cover, HBL2000 Series, Ivory

### **Features**

- Higher capacity power applications
- Available in cover only or base and cover options
- Cover is 0.040 Inch (1.016) thick which allows up to 600V AC

### General

Color • Ivory

Ivoire

EU RoHS Indicator Contact Manufacturer
Enclosure Type NEMA 1 Rating
Item Type HBL2000 Series

Material Steel

Performance Electrical - Rating - 300V

Rated

Series HBL2000
Style Single Channel
Type • Base and Cover

• Base and Cover

UPC 783585214054

## **Dimensions**

Length 5 ft