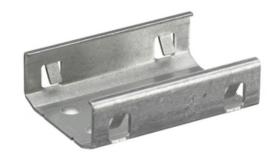

# Metal Raceway, Support Clip, HBL2000 Series

By Bryant Catalog # HBL2003SC

Metal Raceway, Support Clip, HBL2000 Series

### **Features**

- Uses HBL 2000 Series raceway and fitting and accessories to customize the install
- · Scratch resistant finish
- For use upto 600V AC

#### General

EU RoHS Indicator Contact Manufacturer
Item Type HBL2000 Series
Material Steel
Series • HBL2000

HBL2000AMetalPlugTrak

Style Cli<sub>I</sub>

Type • Miscellaneous Fittings

• Miscellaneous Fittings