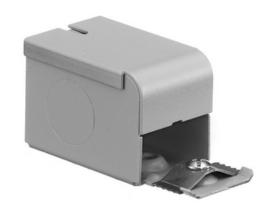

# Metal Raceway, Entrance Fitting, HBL2000 Series, Gray

By Bryant Catalog # HBL2010A2GY

Metal Raceway, Entrance Fitting, HBL2000 Series, Gray

## **Features**

- Uses HBL 2000 Series raceway and fitting and accessories to customize the install
- · Scratch resistant finish
- For use upto 600V AC

### General

Color Gray

EU RoHS Indicator Contact Manufacturer Item Type HBL2000 Series

Material Steel

Series • HBL2000

• HBL2000A

• MetalPlugTrak

Style Entrance
Type End Fittings
UPC 783585214191