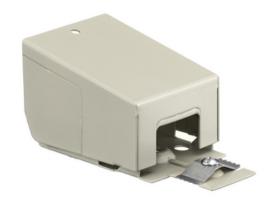

# Metal Raceway, Large Entrance Fitting, HBL2000 Series, Ivory

By Bryant Catalog # HBL2010A3IV

Metal Raceway, Large Entrance Fitting, HBL2000 Series, Ivory

#### **Features**

- Uses HBL 2000 Series raceway and fitting and accessories to customize the install
- · Scratch resistant finish
- For use upto 600V AC

#### General

Color Ivory

EU RoHS Indicator Contact Manufacturer
Item Type HBL2000 Series

Material Steel

Series • HBL2000

• HBL2000A

• MetalPlugTrak

Style Entrance
Type End Fittings
UPC 783585214221