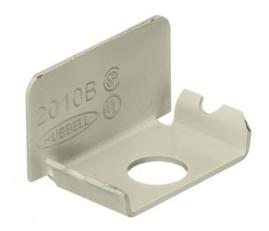

# Metal Raceway, End Cap, HBL2000 Series, Ivory

By Bryant Catalog # HBL2010BIV

Metal Raceway End Cap, HBL2000 Series

### General

Color Ivory

EU RoHS Indicator Contact Manufacturer Item Type HBL2000 Series

Material Steel

Series • HBL2000

• HBL2000A

• MetalPlugTrak

Style Blank
Type End Fittings
UPC 783585214245