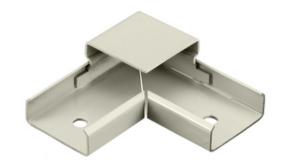

# Metal Raceway, 90 Degree Flat Elbow, HBL2000 Series, Ivory

By Bryant Catalog # HBL2011IV

Metal Raceway, 90 Degree Flat Elbow, HBL2000 Series, Ivory

#### General

Color Ivory

EU RoHS Indicator Contact Manufacturer Item Type HBL2000 Series

Material Steel

Series • HBL2000

HBL2000AMetalPlugTrak

Style Flat
Type Elbows

UPC 783585214283