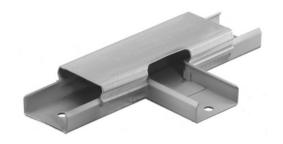

# Metal Raceway, Tee Fitting, HBL2000 Series, Gray

By Bryant Catalog # HBL2015GY

Metal Raceway, Tee Fitting, HBL2000 Series, Gray

#### General

Color Gray
EU RoHS Indicator Contact Manufacturer
Item Type HBL2000 Series
Material Steel

Series

• HBL2000

• HBL2000A

• MetalPlugTrak

Style Standard
Type Tees

UPC 783585214313