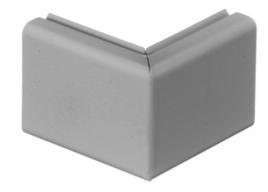

# Metal Raceway, External Elbow, HBL2000 Series, Gray

By Bryant Catalog # HBL2018CGY

Metal Raceway, External Elbow, HBL2000 Series, Gray