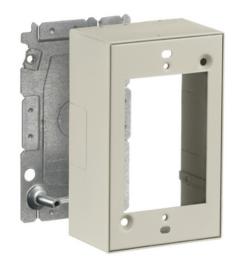

# Metal Raceway, 1-Gang Device Box, HBL2000 Series, Ivory

By Bryant Catalog # HBL2048IV

Metal Raceway, 1-Gang Device Box, HBL2000 Series, Ivory

### General

Color • Ivory

Ivoire

EU RoHS Indicator Contact Manufacturer Item Type HBL2000 Series

Number of Gang(s) 1-Gang

Series • HBL2000

• HBL2000A

MetalPlugTrak

Style Deep
Type • Boxes

Boxes

UPC 783585214436