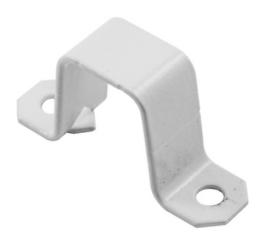

# Metal Raceway, Mounting Strap, HBL700 Series, White

By Bryant Catalog # HBL7004W

Metal Raceway Mounting Strap, HBL700 Series

• For mounting Raceway to surface

## Convert to one-hole by breaking off at score

Features