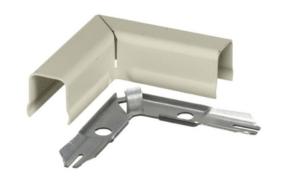

# Metal Raceway, 90 Degree Flat Elbow, HBL700/750 Series, Ivory

By Bryant Catalog # HBL711IVA

Metal Raceway, 90 Degree Flat Elbow, HBL700/750 Series, Ivory

### **Features**

- For right angle turns on same surface
- Capacity for up to five Category 5e, three Category 6, or two Category 6A cables
- Largest single channel low profile raceway available in its class
- Ideal for datacom and oversized neutral applications
- Additional color options available for architects and interior designers