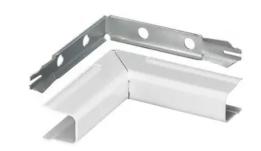

# Metal Raceway, Internal Elbow, HBL700/750 Series, White

By Bryant Catalog # HBL717WA

Metal Raceway, Internal Elbow, HBL700/750 Series, White

### **Features**

- For right angle turns on same surface
- Capacity for up to five Category 5e, three Category 6, or two Category 6A cables
- Largest single channel low profile raceway available in its class
- Ideal for datacom and oversized neutral applications
- Additional color options available for architects and interior designers

#### General

Catalog Number HBL717WA
Color White

EU RoHS Indicator Contact Manufacturer
Item Type Dedicated HBL700 Series

 Material
 Steel

 Series
 • HBL700

 • HBL750
 Internal

 Type
 Elbows

 UPC
 783585423951