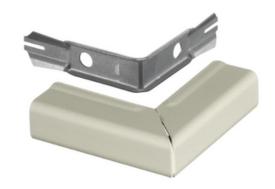

# Metal Raceway, External Elbow, HBL500/700/750 Series, Ivory

By Bryant Catalog # HBL718IVA

Metal Raceway, External Elbow, HBL500/700/750 Series, Ivory

## **Features**

- For right angle turns on same surface
- Capacity for up to five Category 5e, three Category 6, or two Category 6A cables
- Largest single channel low profile raceway available in its class
- Ideal for datacom and oversized neutral applications
- Additional color options available for architects and interior designers