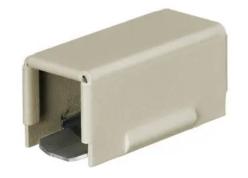

# Metal Raceway, H To WM Transition, HBL750 Series, Ivory

By Bryant Catalog # HBL750TFIV

Metal Raceway H To WM Transition, HBL750 Series

#### **Features**

 For transitioning from Wiremold® V700 to Hubbell HBL750 Raceway