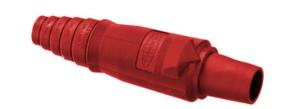

# Heavy Duty Products, Single Pole Devices, Industrial Grade, Replacement Parts, Female Plug Body, For 300/400A 600V AC/DC, Single Conductor, Set Screw

By Bryant Catalog # HBLFBR

#### General

Color Red

Performance • Electrical - Amperage Rating - 400A Maximum

Electrical - Voltage Ratings
 - 600V AC Maximum

• 250V DC Maximum

 Mechanical - Product Identification - Ratings are a permanent part of the

device

Series Series 16

Style Replacement Body, Female

 Type
 Accessory

 UPC
 783585112534

#### **Electrical Ratings**

Amperage Rating 400 A
Current / Amperage Rating 400 A
Voltage Rating Description 600V AC/DC