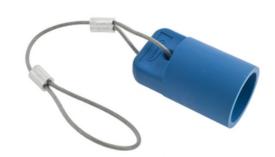

# Heavy Duty Products, Single Pole Devices, Industrial Grade, Accessories, Female Device Cap, For 300/400A 600V AC/DC, Single Conductor, Blue

By Bryant Catalog # HBLFCAPBL

#### General

Color • Blue

Bleu

Series Series 16
Style Female

Type Protective Cap UPC 783585848693

#### **Electrical Ratings**

Amperage Rating 400 A
Current / Amperage Rating 400 A

Voltage Rating Description 600V AC/DC