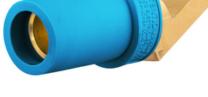

# Single Pole Products, 300/400A Series, Angled Female, Offset Stud Type, Blue

By Bryant Catalog # HBLFOABL

## General

| Color  | • Blue                 |
|--------|------------------------|
|        | • Bleu                 |
| Series | Series 16              |
| Style  | Offset Straight Female |
| Туре   | Angled Terminal        |
| UPC    | 783585511931           |
|        |                        |