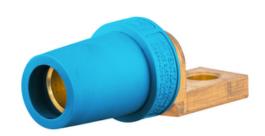

# Single Pole Products, 300/400A Series, Female, Offset Stud Type, Blue

By Bryant Catalog # HBLFOSBL

Single Pole Products, 300/400A Series,Female, Offset Stud Type, Blue

### General

Color • Blue

• Bleu

Series Series 16

Style Offset Straight Female

Type Terminals UPC 783585555584