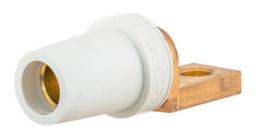

## Single Pole Products, 300/400A Series, Female, Offset Stud Type, White

By Bryant Catalog # HBLFOSW

Single Pole Products, 300/400A Series,Female, Offset Stud Type, White

25

#### General

| Color  | • White                |
|--------|------------------------|
|        | • Blanc                |
| Series | Series 16              |
| Style  | Offset Straight Female |
| Туре   | Terminals              |
| UPC    | 783585511825           |
|        |                        |