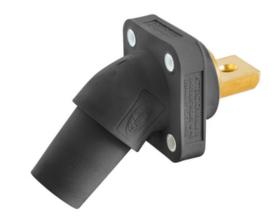

# Single Pole Products, 300/400A Series, Receptacle, Angled, Buss Connection, Black

By Bryant Catalog # HBLFRABBK

Single Pole Products, 300/400A Series,Receptacle, Angled, Buss Connection. Black

#### General

Color • Black

• Noir

Series Series 16

Style Bus Bar Mount Female
Type Angled Receptacle
UPC 783585511740