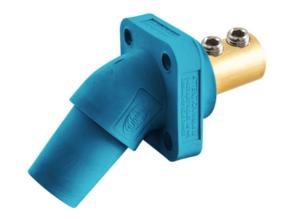

# Single Pole Products, 300/400A Series, Receptacle, Angled, Double Set Screw, Blue

By Bryant Catalog # HBLFRABL

Single Pole Products, 300/400A Series, Receptacle, Angled, Double Set Screw. Blue

#### General

Color • Blue

• Bleu

Series Series 16

Style Double Set Screw Female
Type Angled Receptacle
UPC 783585511436