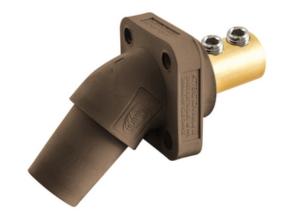

# Single Pole Products, 300/400A Series, Receptacle, Angled, Double Set Screw, Brown

By Bryant Catalog # HBLFRABN

Single Pole Products, 300/400A Series,Receptacle, Angled, Double Set Screw, Brown

#### General

Color Brown
Series Series 16

Style Double Set Screw Female
Type Angled Receptacle
UPC 783585511443