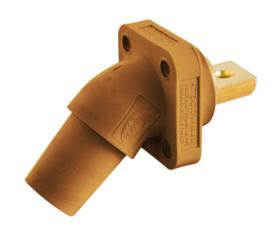

## Single Pole Products, 300/400A Series, Receptacle, Angled, Buss Connection, Orange

By Bryant Catalog # HBLFRABO

Single Pole Products, 300/400A Series,Receptacle, Angled, Buss Connection, Orange

25

#### General

Color Series Style Type UPC Orange Series 16 Bus Bar Mount Female Angled Receptacle 783585511788