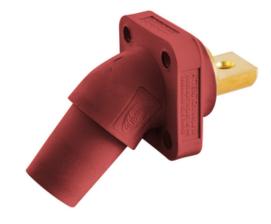

## Single Pole Products, 300/400A Series, Receptacle, Angled, Buss Connection, Red

By Bryant Catalog # HBLFRABR

Single Pole Products, 300/400A Series,Receptacle, Angled, Buss Connection, Red

#### General

| Color  | • Red                |
|--------|----------------------|
|        | Rouge                |
| Series | Series 16            |
| Style  | Bus Bar Mount Female |
| Туре   | Angled Receptacle    |
| UPC    | 783585511795         |
|        |                      |