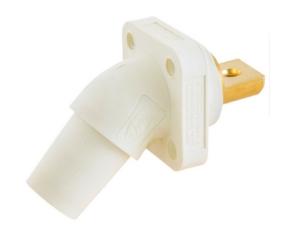

# Single Pole Products, 300/400A Series, Receptacle, Angled, Buss Connection, White

By Bryant Catalog # HBLFRABW

Single Pole Products, 300/400A Series, Receptacle, Angled, Buss Connection, White

### General

Color • White

• Blanc

Series Series 16

Style Bus Bar Mount Female
Type Angled Receptacle
UPC 783585511801