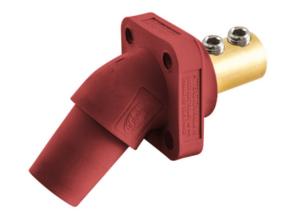

# Single Pole Products, 300/400A Series, Receptacle, Angled, Double Set Screw, Red

By Bryant Catalog # HBLFRAR

Single Pole Products, 300/400A Series,Receptacle, Angled, Double Set Screw. Red

#### General

Color • Red

Rouge

Series Series 16

Style Double Set Screw Female
Type Angled Receptacle
UPC 783585511474