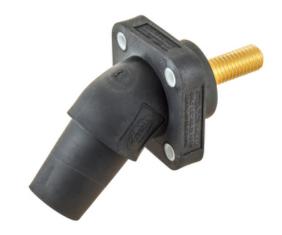

# Single Pole Products, 300/400A Series, Receptacle, Angled, **Threaded Stud, Black**

By Bryant Catalog # HBLFRASBK

Single Pole Products, 300/400A Series, Receptacle, Angled, Threaded Stud. Black