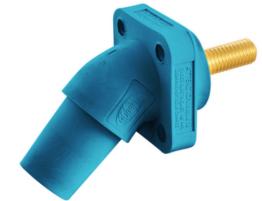

# Single Pole Products, 300/400A Series, Receptacle, Angled, **Threaded Stud, Blue**

By Bryant Catalog # HBLFRASBL

Single Pole Products, 300/400A Series, Receptacle, Angled, Threaded Stud. Blue

#### General

Color • Blue

Bleu

Series Series 16

Style Stud Type, Angled, Female

Туре Receptacle UPC 783585511597