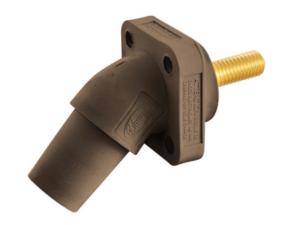

# Single Pole Products, 300/400A Series, Receptacle, Angled, Threaded Stud, Brown

By Bryant Catalog # HBLFRASBN

Single Pole Products, 300/400A Series,Receptacle, Angled, Threaded Stud. Brown

### General

Color Brown
Series Series 16

Style Stud Type, Angled, Female

Type Receptacle UPC 783585511603