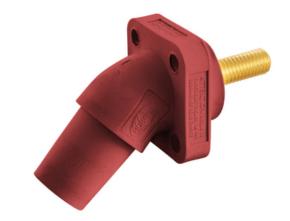

# Single Pole Products, 300/400A Series, Receptacle, Angled, **Threaded Stud, Red**

By Bryant Catalog # HBLFRASR

Single Pole Products, 300/400A Series, Receptacle, Angled, Threaded Stud. Red

### General

Color Red

• Rouge

Series Series 16

Style Stud Type, Angled, Female

Туре Receptacle UPC 783585511634