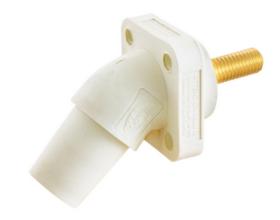

# Single Pole Products, 300/400A Series, Receptacle, Angled, Threaded Stud, White

By Bryant Catalog # HBLFRASW

Single Pole Products, 300/400A Series,Receptacle, Angled, Threaded Stud, White

### General

Color White
Series Series 16

Style Stud Type, Angled, Female

Type Receptacle UPC 783585511641

## **Electrical Ratings**

Amperage Rating 400 A
Current / Amperage Rating 400 A
Voltage Rating Description 600V AC/DC