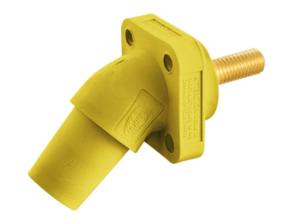

# Single Pole Products, 300/400A Series, Receptacle, Angled, Threaded Stud, Yellow

By Bryant Catalog # HBLFRASY

Single Pole Products, 300/400A Series,Receptacle, Angled, Threaded Stud, Yellow

### General

Color Yellow Series Series 16

Style Stud Type, Angled, Female

Type Receptacle UPC 783585511658