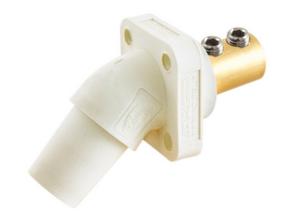

# Single Pole Products, 300/400A Series, Receptacle, Angled, Double Set Screw, White

By Bryant Catalog # HBLFRAW

Single Pole Products, 300/400A Series,Receptacle, Angled, Double Set Screw, White

### General

Color White
Series Series 16

Style Double Set Screw Female
Type Angled Receptacle
UPC 783585511481