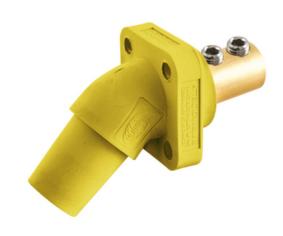

# Single Pole Products, 300/400A Series, Receptacle, Angled, Double Set Screw, Yellow

By Bryant Catalog # HBLFRAY

Single Pole Products, 300/400A Series, Receptacle, Angled, Double Set Screw, Yellow

25

# **Electrical Ratings**

Amperage Rating Current / Amperage Rating Voltage Rating Description 600V AC/DC

Yellow Series 16 Double Set Screw Female Angled Receptacle 783585511498

400 A 400 A