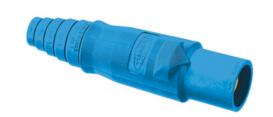

# Heavy Duty Products, Single Pole Devices, Industrial Grade, Replacement Parts, Male Plug Body, For 300/400A 600V AC/DC, Single Conductor, Pre-Wired

By Bryant Catalog # HBLMBBL

#### General

Color Black

Performance • Electrical - Amperage Rating - 400A Maximum

Electrical - Voltage Ratings
 - 600V AC Maximum

• 250V DC Maximum

 Mechanical - Product Identification - Ratings are a permanent part of the

device

Series Series 16

Style Replacement Body, Male

Type Accessory
UPC 783585112831

#### **Electrical Ratings**

Amperage Rating 400 A
Current / Amperage Rating 400 A
Voltage Rating Description 600V AC/DC