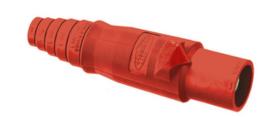

# Heavy Duty Products, Single Pole Devices, Industrial Grade, Replacement Parts, Male Plug Body, For 300/400A, 600V AC/DC, Single Conductor, Pre-Wired

By Bryant Catalog # HBLMBR

#### General

Color Red

Performance • Electrical - Amperage Rating - 400A Maximum

• Electrical - Voltage Ratings

- 600V AC Maximum

250V DC Maximum

 Mechanical - Product Identification - Ratings are a permanent part of the

device

Series Series 16

Style Replacement Body, Male

Type Accessory
UPC 783585112879

### **Electrical Ratings**

Amperage Rating 400 A
Current / Amperage Rating 400 A
Voltage Rating Description 600V AC/DC